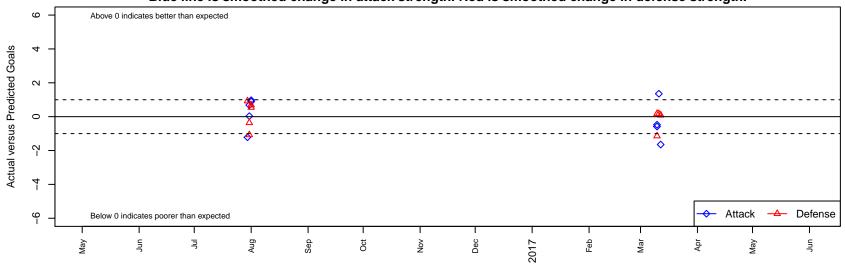

Hawaii Rush Nike B00

Dots are actual minus expected GF (blue circles) and GA (red triangles).

Blue line is smoothed change in attack strength. Red is smoothed change in defense strength.

olot. A=Neither has attack advantage, B=Opponent has both attack and defense advantage, C=Opponent has both attack and defense disadvantage, D=Both have