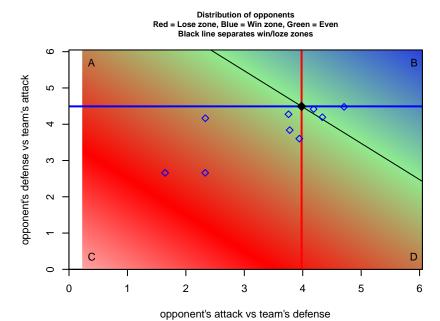

Hawaii Rush Nike B00

Dots are actual minus expected GF (blue circles) and GA (red triangles).

Blue line is smoothed change in attack strength. Red is smoothed change in defense strength.

olot. A=Neither has attack advantage, B=Opponent has both attack and defense advantage, C=Opponent has both attack and defense disadvantage, D=Both have