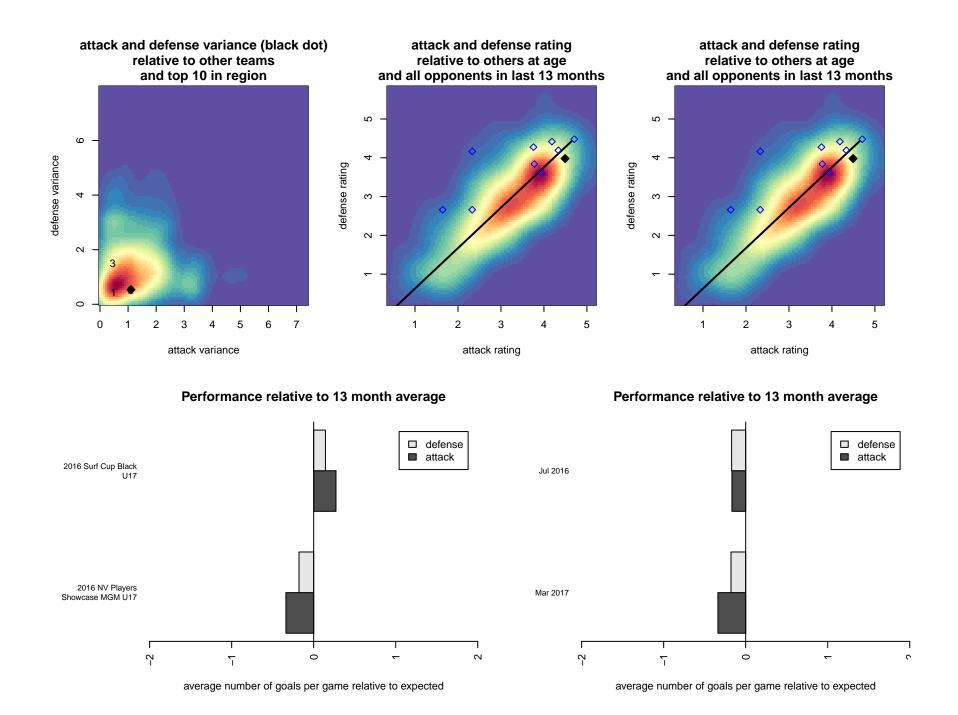

## Hawaii Rush Nike B00

Hawaii Rush Pearl City, HI B00 total strength=2022 attack=89.33 defense=53.55 alt names used: HAWAII RUSH SOCCER 2000B (HI) HAWAII RUSH 00B (HI) Venues played: 2016 Surf Cup Black U17 2016 NV Players Showcase MGM U17